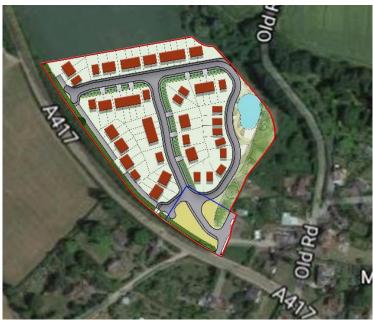

## Invitation to Community Consultation Drop-In Event

Land to the North of the A417, Maisemore

SitePlanUK would like to invite you to attend a public consultation on the future development proposals for the land to the North of the A417, Maisemore. Members of the professional team will be present to discuss the proposals for up to 60 residential dwellings and to answer any questions you may have. The consultation will be held at MAISEMORE VILLAGE HALL, CHURCH ROAD, MAISEMORE, GLOUCESTER GL2 8JE on Wednesday 19 July between 14:30 and 18:30. Please come along and give us your feedback on the proposals for the site.